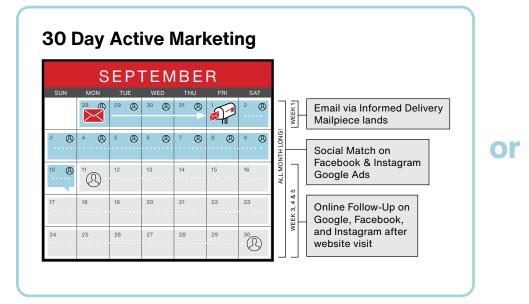

### **Boost direct mail response with Modern MAX**

Launch fully-integrated, omnichannel marketing campaigns that serve up to 16 digital advertising impressions over a 30 day period before, during and after your mailer is delivered.

#### **Informed Delivery Email**

Your mailer is supported by a clickable full color ad within the Informed Delivery email preview sent by the USPS. Recipients subscribed to this service will see a preview of your mailer before they get it.

#### Social Match

We'll take your mailing list and match up to 60% of the recipients with their personal Facebook and Instagram user accounts.

#### Social Media Ads

Matched recipients receiving your mailer will also see your digital ad on their Facebook & Instagram pages, ensuring your campaign achieves maximum exposure.

#### **Google Retargeting Ads**

Modern MAX captures visitors to your website and then displays your digital ad on other websites they visit later, keeping your business top of mind everywhere they browse.