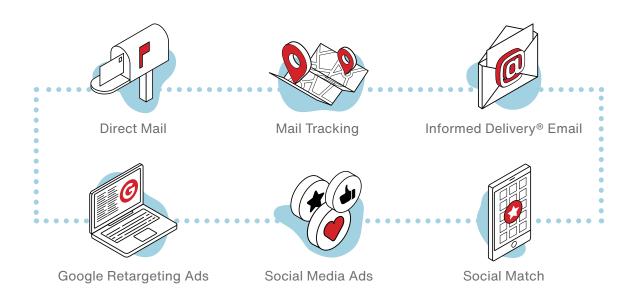

#### **Direct Mail**

From start to finish, our team will help you plan your campaign, compile a targeted mailing list, create your mailer, print, address and ship your mailers direct to the USPS® for delivery.

#### **Mail Tracking**

You can track when your mail has been delivered as well as receive predicted delivery dates and realtime delivery dates as your mailers begin to land.

#### **Informed Delivery Email**

Your mailer is supported by a clickable full color ad within the Informed Delivery email preview sent by the USPS. Recipients subscribed to this service will see a preview of your mailer before they get it.

#### **Google Retargeting Ads**

Modern MAX captures visitors to your website and then displays your digital ad on other websites they visit later, keeping your business top of mind everywhere they browse.

#### Social Media Ads

Matched recipients receiving your mailer will also see your digital ad on their Facebook & Instagram pages, ensuring your campaign achieves maximum exposure.

#### Social Match

We'll take your mailing list and match up to 60% of the recipients with their personal Facebook and Instagram user accounts.