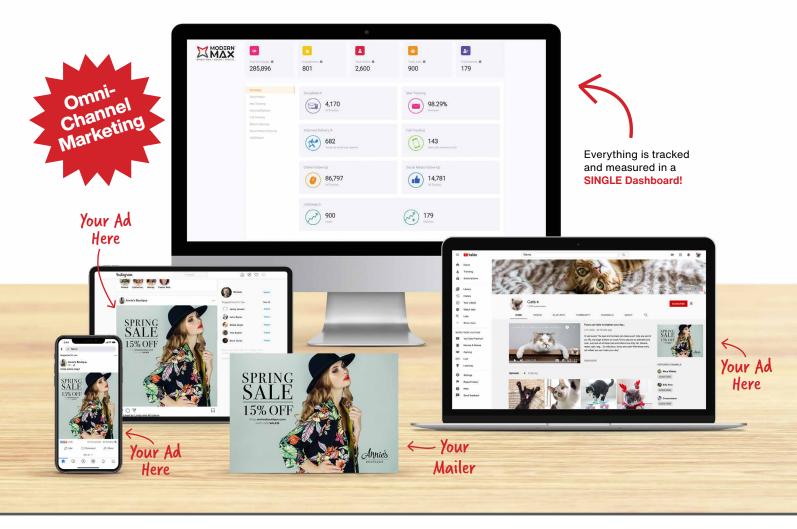

## Deploy automated, integrated marketing for an entire month!

\*Source: The Direct Marketing Association

|  | 285,896                                                                                                                        | •<br>801                             | 2,600       | Total Lands @<br>900                            | 179      |
|--|--------------------------------------------------------------------------------------------------------------------------------|--------------------------------------|-------------|-------------------------------------------------|----------|
|  | Search Van<br>Soud Haap<br>Mit Beang<br>Linhons Beang<br>Linhons Beang<br>Gan Haap<br>Gan Haap<br>Linhons A Haang<br>Linhons A | SocialMatch<br>4,170<br>Ad Dealege   |             | Mail Tracking<br>98.29%<br>Cultured             |          |
|  |                                                                                                                                | Informed Delivery ® 682 Three as end | wind second | Call Tracking<br>143<br>New call income         | t us for |
|  |                                                                                                                                | Orrine Follow-Up                     | 7           | Social Media Follow-Up<br>14,781<br>Ad Simplays |          |
|  |                                                                                                                                | LEADMatch<br>900<br>Leads            |             | (179)<br>Mainters                               |          |

## Real time reporting at your fingertips

You'll have 24/7 access to your very own Modern MAX Dashboard so you can keep track of how well your campaign is performing. Your dedicated Direct Marketing Specialist will also be available to answer any questions and walk you through the data.